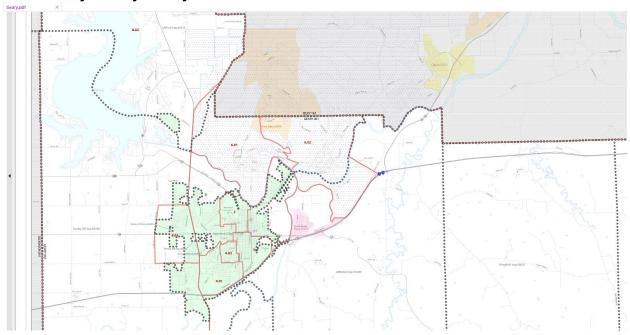

KS StateBank operates branches in three Metropolitan Statistical Areas (MSA's): Manhattan, Kansas (Riley, Pottawatomie and Geary) – (31740), Wichita, Kansas (Sedgwick) – (48620) and Phoenix, Arizona (Maricopa) – (38060).

- Manhattan Riley County All census tracts.
- Manhattan Pottawatomie County, Kansas All census tracts.
- Junction City Geary County, Kansas All census tracts.
- Wichita Sedgwick County, Kansas All census tracts.
- Phoenix Arizona Maricopa County, Arizona All census tracts.

#### Manhattan - Riley County



### Manhattan – Pottawatomie County



### **Junction City - Geary County**





#### Wichita - Sedgwick County







### Phoenix - Maricopa County (cont.)