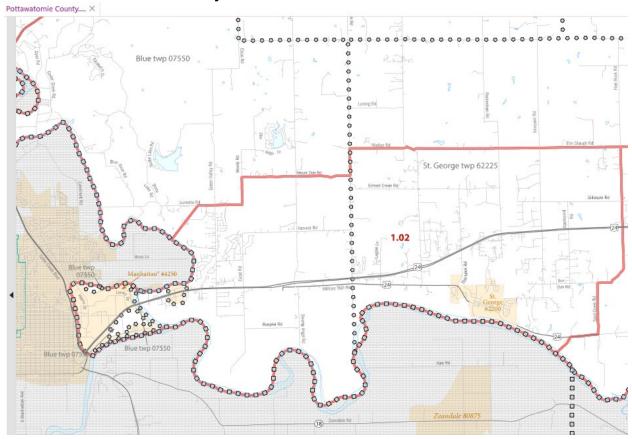

KS StateBank operates branches in three Metropolitan Statistical Areas (MSA's): Manhattan, Kansas (Riley, Pottawatomie and Geary) – (31740), Wichita, Kansas (Sedgwick) – (48620) and Phoenix, Arizona (Maricopa) – (38060).

- Manhattan Riley County All census tracts.
- Manhattan Pottawatomie County, Kansas All census tracts.
- Junction City Geary County, Kansas All census tracts.
- Wichita Sedgwick County, Kansas All census tracts.
- Phoenix Arizona Maricopa County, Arizona All census tracts.

#### Manhattan - Riley County



### Manhattan – Pottawatomie County



### **Junction City - Geary County**





#### Wichita - Sedgwick County







### Phoenix - Maricopa County (cont.)