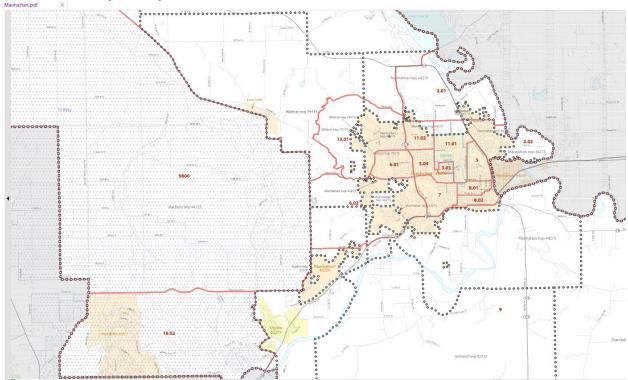

KS StateBank operates branches in three Metropolitan Statistical Areas (MSA's): Manhattan, Kansas (Riley, Pottawatomie and Geary) – (31740), Wichita, Kansas (Sedgwick) – (48620) and Phoenix, Arizona (Maricopa) – (38060).

- Manhattan Riley County All census tracts.
- Manhattan Pottawatomie County, Kansas All census tracts.
- Junction City Geary County, Kansas All census tracts.
- Wichita Sedgwick County, Kansas All census tracts.
- Phoenix Arizona Maricopa County, Arizona All census tracts.

#### Manhattan - Riley County



### Manhattan – Pottawatomie County



### **Junction City - Geary County**





#### Wichita - Sedgwick County







### Phoenix - Maricopa County (cont.)