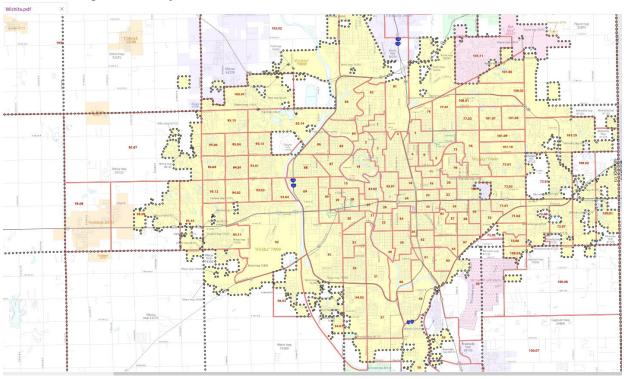

KS StateBank operates branches in three Metropolitan Statistical Areas (MSA's): Manhattan, Kansas (Riley, Pottawatomie and Geary) – (31740), Wichita, Kansas (Sedgwick) – (48620) and Phoenix, Arizona (Maricopa) – (38060).

- Manhattan Riley County All census tracts.
- Manhattan Pottawatomie County, Kansas All census tracts.
- Junction City Geary County, Kansas All census tracts.
- Wichita Sedgwick County, Kansas All census tracts.
- Phoenix Arizona Maricopa County, Arizona All census tracts.

#### Manhattan - Riley County



### Manhattan – Pottawatomie County



### **Junction City - Geary County**





#### Wichita - Sedgwick County







### Phoenix - Maricopa County (cont.)